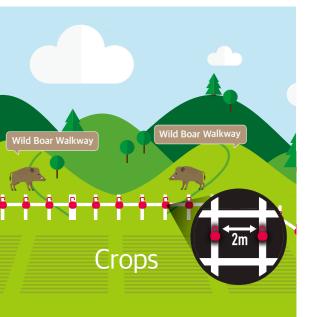

#### Wild Boar Walkway

Install the product on a separate support (such as a tree branch) around the existing wild boar entrance passage.

#### Edge of Crops

Install the product at intervals of 2 m around the edge of the crops where wild boars are expected to approach. (We recommend installing a separate support or fence)