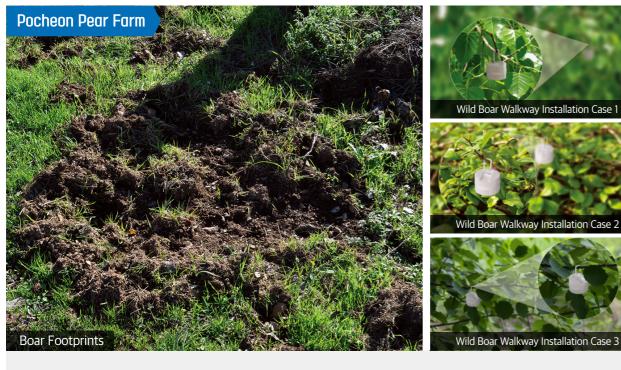

# + Field-test

"Our area has been repeatedly damaged by wild boars every year. But after installing Sairen, I am very happy to report that we have had no damage to our crops!"

Field tests from Pocheon Pear Farm prove the effect of the Removal Tool!

#### Wild Boar Walkway

Install the product on a separate support (such as a tree branch) around the existing wild boar entrance passage.

#### Edge of Crops

Install the product at intervals of 2 m around the edge of the crops where wild boars are expected to approach. (We recommend installing a separate support or fence)