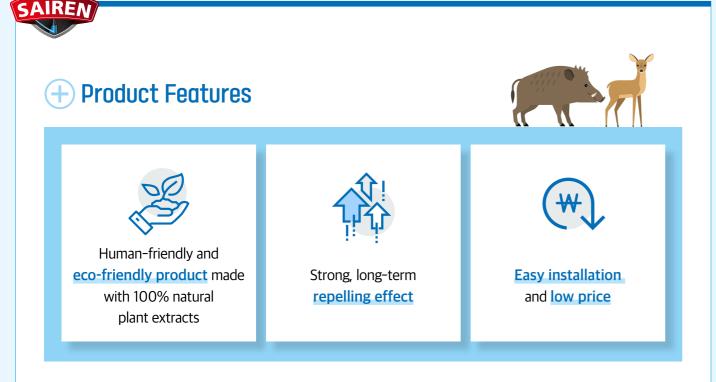

# SaiRen Eco-Friendly Removal Tool for Harmful Wild Animals

### + Product Description

| Major Targets               | Harmful wild animals such as wild boar, elk, and roe deer           |
|-----------------------------|---------------------------------------------------------------------|
| Main Ingredients            | Natural herbal extracts                                             |
| Principle of<br>Application | Blocks access by stimulating olfactory disturbances in wild animals |
| Packaging Unit              | 10 pcs / 1 bag                                                      |
| Effect Duration             | Lasts for more than three months                                    |