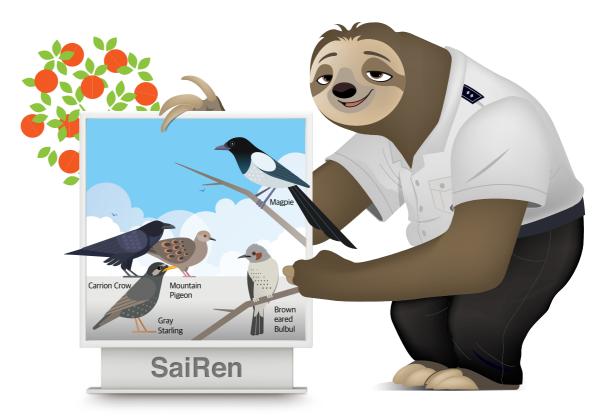

### What is Sairen?

Sairen is an eco-friendly bird Removal Tool that uses special plant extracts that are harmless

to humans. Sairen can be used by fruit farmers to protect their crops from harmful birds such as magpies and brown-eared bulbul. These birds cause more than 20% damage to the fruit yield every year.

#### Birds