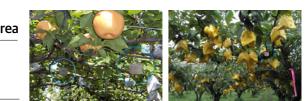

#### Incheon Geomdan Pear Farm

• Farm Owner : OO Kim • Farm Area : About 1,000 pyeong • Installation Date : July 18, 2010 • Pear Harvest : September 29, 2010 Number of Removal Tool Installed : 80

### Incheon Geomdan Pear Farm's Test Results

"The mill is located right next to the farm and has a population of over 50 birds including magpies, pigeons, starlings, and sparrows. After the Removal Tool was installed, we began to see a sharp decline in population within the first two or three days. We can confirm that this product was more than 95% effective against the birds."

#### Pear Farm in Namyangju-si, Gyeonggi-do, South Korea

- Farm Owner : OO Lee Farm Area : About 1,500 pyeong
- Installation Date : August 22, 2010
- Number of Removal Tool Installed : 120

#### ► Namyangju's Pear Farm's Test Results

There were roughly 50 to 60 magpies at this farm, and the damage they caused was severe. "After installing the Removal Tool, there was little damage from the magpies. In addition, the mosquitoes and mayflies that had been swarming and infesting the pear farm were eliminated, making it easier to work on the pear farm." The owner of the farm said that as of October, the damage the magpies had previously done to the pears had disappeared.