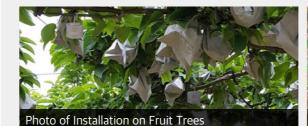

### For Fruit Farms

Install two Removal Tools per plant

Install Removal Tool at 2 m intervals in the furrow using the support

The Removal Tool should be installed when the sweetness of fruit begins to rise. In order to increase the effectiveness, please install the Removal Tool in a timely manner according to the type of fruit tree, making sure to take the duration of the product into consideration.

If you install less than the recommended quantity, the product may not be as effective. Even after the product is installed, birds will try to approach the orchards. However, the fruit will not be damaged due to the product's olfactory disturbance effect on birds. Our Removal Tool is an eco-friendly product that can be used to reduce bird damage by more than 70%.