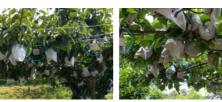

### For Fruit Farms

Install two Removal Tools per plant

Install Removal Tool at 2 m intervals in the furrow using the support

The Removal Tool should be installed when the sweetness of fruit begins to rise. In order to increase the effectiveness, please install the Removal Tool in a timely manner according to the type of fruit tree, making sure to take the duration of the product into consideration.

If you install less than the recommended quantity, the product may not be as effective. Even after the product is installed, birds will try to approach the orchards. However, the fruit will not be damaged due to the product's olfactory disturbance effect on birds. Our Removal Tool is an eco-friendly product that can be used to reduce bird damage by more than 70%.