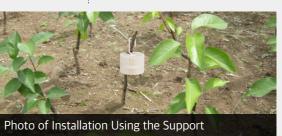

### Installation according to use

### For Fruit Farms

Install two Removal Tools per plant

Install Removal Tool at 2 m intervals in the furrow using the support

The Removal Tool should be installed when the sweetness of fruit begins to rise. In order to increase the effectiveness, please install the Removal Tool in a timely manner according to the type of fruit tree, making sure to take the duration of the product into consideration.