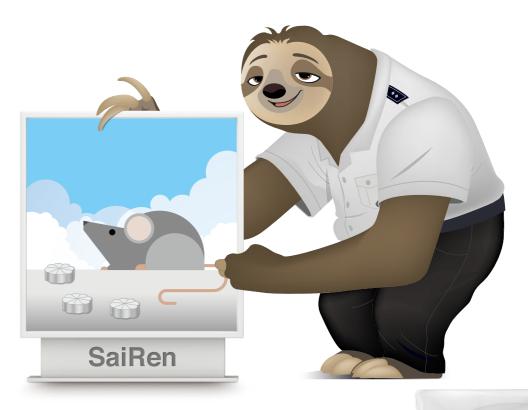

#### Sairen Rat Removal Tool

Thousands of years have been spent fighting the war between rats and humans. Who won?

The true winner has never been established. We must move to an age of coexistence.

Ezflex Sairen Rat Removal Tool protects your valuable assets from rats.

#### + What is Sairen Rat Removal Tool?

Sairen Rat Removal Tool is a directional product that blocks access to the area by causing an olfactory stimulation and disturbance using fragrances rats don't like.