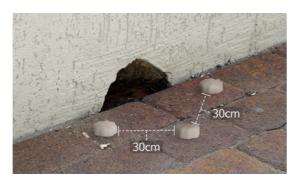

### + Installation Example Image

and most always move along the wall.)

Thoroughly install the product at a distance of 30 cm on the wall along the expected path and around the rat hole.

(Rats will rarely cross this space as they are fearful